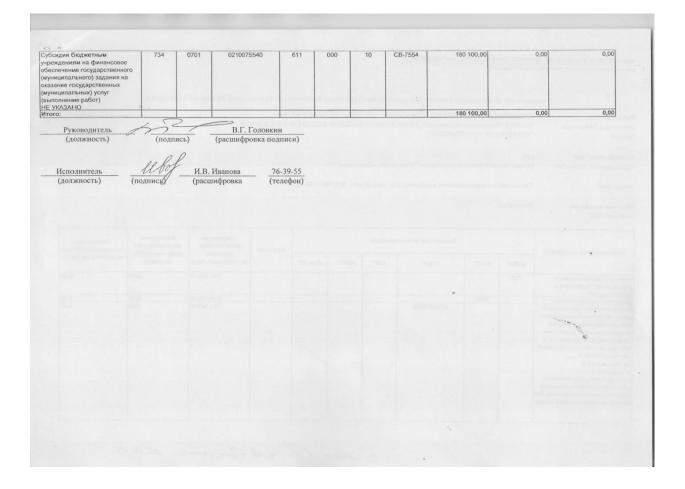

СОГЛАСОВАНО **УТВЕРЖДАЮ** Руководитель МКУ "Управление образования" Руководитель муниципального бюджетного учреждения Влеся И.О.Фамилия «\_\_\_\_\_\_» сессения В.Г.Головкин В.М. Благинина И.О.Фамилия «<u>Ot</u>» <u>cecetone</u> 20 19 г. 20\_19\_г. План финансово - хозяйственной деятельности муниципального бюджетного дошкольного образовательного учреждения "Детский сад № 70 "Дюймовочка" оздоровительной, компенсирующей и общеразвивающей направленности" (наименование учреждения) на финансовый 2019 год и плановый период 2020 и 2021 годов Администрация ЗАТО г. Железногорск Наименование органа исполняющего функции и полномочия учредителя (Курирующее подразделение) «<u>*QI*</u>» <u>Шемерл</u> 20<u>19</u>г. (дата составления документа)